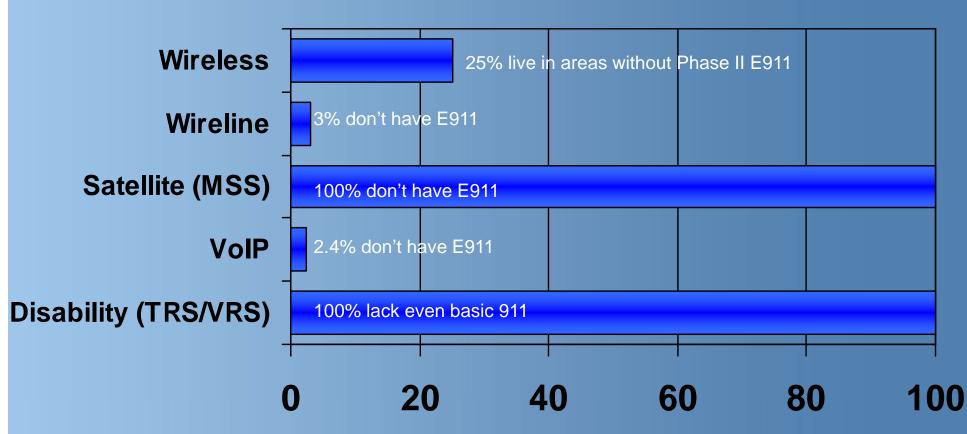

#### % of Phone Users Without E911

# Fewer VolP Users (as %) Without E911

Unknown how many business PBX users don't have E911. Only a few states have MLTS E911 requirements. FCC has not acted in a decade on pending rulemaking.

% of subscribers without E911