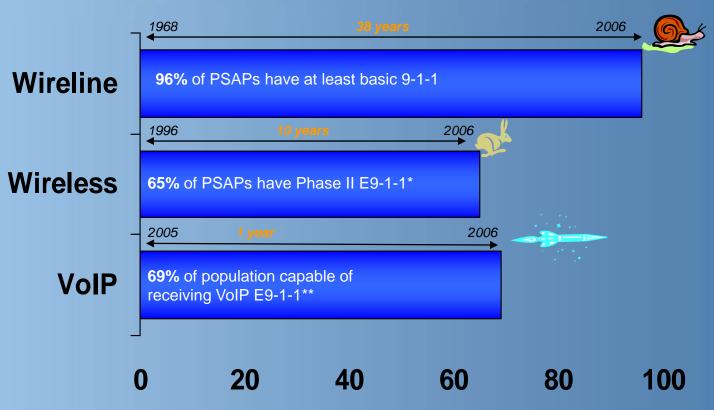

## **VoIP Industry E911 Progress**

# Making Faster E911 Progress VolP E911 Deployment A Success

% of PSAPs Capable of Receiving E911 Calls

<sup>\*</sup> From www.nena9-1-1.org

<sup>\*\*</sup> VoIP Deployment includes Level3 only deployment figures as % of US population