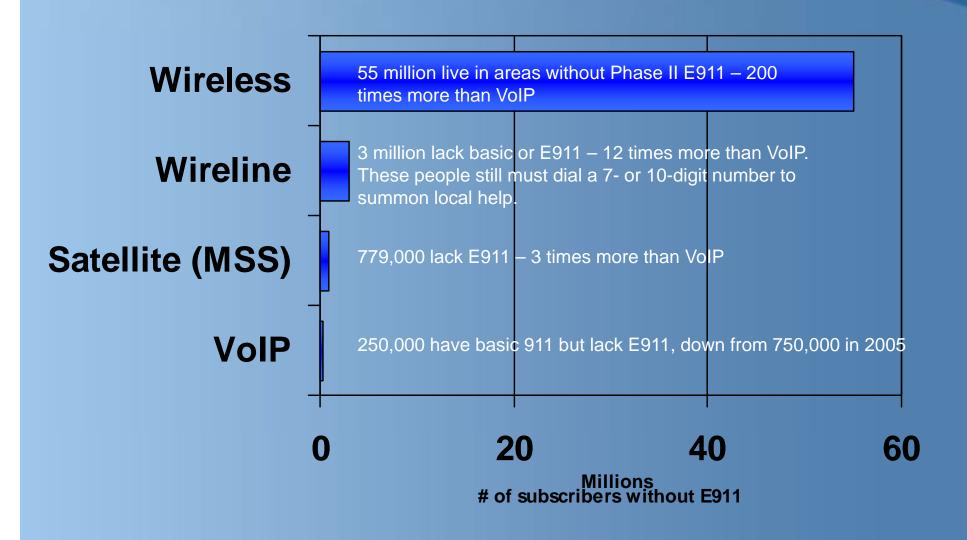

### **VolP Subscribers**



#### **Phone Subscribers**



## **VoIP Industry E911 Progress**



# Making Faster E911 Progress VolP E911 Deployment A Success



% of PSAPs Capable of Receiving E911 Calls

<sup>\*</sup> From www.nena9-1-1.org

<sup>\*\*</sup> VoIP Deployment includes Level3 only deployment figures as % of US population

#### # of Phone Users Without E911



#### **Fewer VolP Users Without E911**



#### % of Phone Users Without E911

# Fewer VolP Users (as %) Without E911



Unknown how many business PBX users don't have E911. Only a few states have MLTS E911 requirements. FCC has not acted in a decade on pending rulemaking.

% of subscribers without E911

# **Comparison of Phone E911 obligations**

|                                     | Has E911 mandateas compared to 911 which does not include location | Allowed to deploy service anywher e in the U.S. regardles s of E911 status: | Liability<br>protection | Are PSAPs refusing to take calls | Uses 10- digit routing/call center for basic 911 calls | FCC allows<br>basic 911 |
|-------------------------------------|--------------------------------------------------------------------|----------------------------------------------------