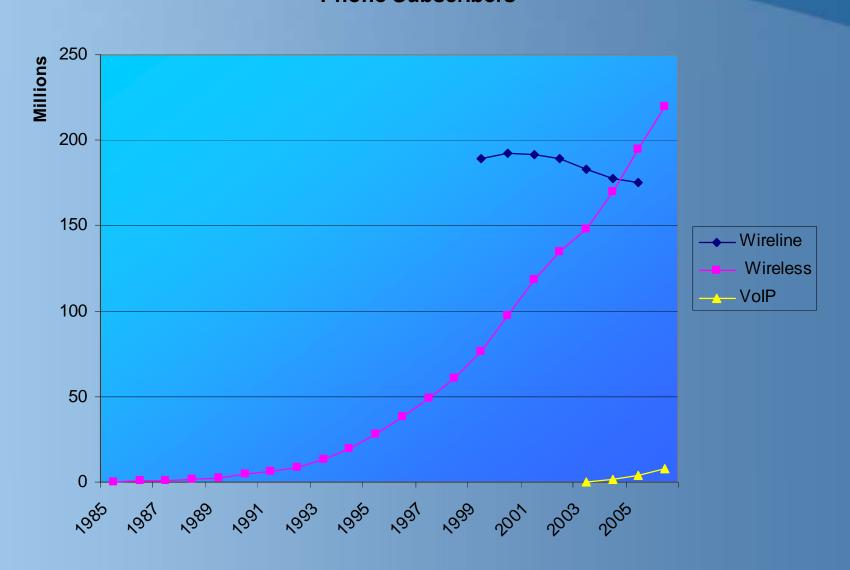

### **VolP Subscribers**



#### **Phone Subscribers**



## **VoIP Industry E911 Progress**



# Making Faster E911 Progress VolP E911 Deployment A Success



% of PSAPs Capable of Receiving E911 Calls

<sup>\*</sup> From www.nena9-1-1.org

<sup>\*\*</sup> VoIP Deployment includes Level3 only deployment figures as % of US population

#### # of Phone Users Without E911



#### **Fewer VolP Users Without E911**



#### % of Phone Users Without E911

# Fewer VolP Users (as %) Without E911



Unknown how many business PBX users don't have E911. Only a few states have MLTS E911 requirements. FCC has not acted in a decade on pending rulemaking.

% of subscribers without E911

# **Comparison of Phone E911 obligations**

|                                     | Has E911 mandateas compared to 911 which does not include location | Allowed to deploy servi